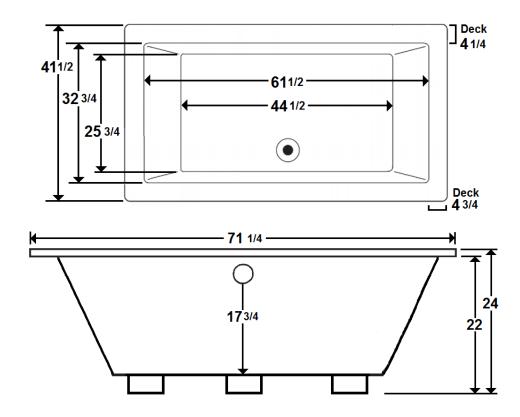

#### \*All dimensions are +/- 1/2" and subject to change without notice\*

## **Technical Information**

- Weight: 151 lbs.
- Water Depth to Overflow: 17 3/4"
- Water Capacity: 163 gal.
- Sump Dimension: 44 1/2" x 25 3/4"